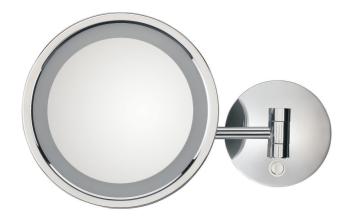

## Cod. 210

- Led magnifying cosmetic mirror
- Entirely made of brass (not iron) to guarantee against rust
- Chrome finishing
- Magnification 3x
- ON/OFF switch
- Led lamps long life without heat emissions
- Led power supply in low voltage 21 V CC
- Double arm with clutch regulation

## **Technical Sheet**

| Functioning                | LED<br>Low power    |
|----------------------------|---------------------|
| Material                   | BRASS<br>(Not iron) |
| Voltage                    | 100/240 V           |
| Frequency                  | 50/60 Hz            |
| Power                      | 2 W                 |
| Liquid protection degree   | IPX4                |
| Electric protection degree | Class II            |
| Wall Installation          | Direct on wall      |
| Quality mark               | C€                  |
| Magnification              | 3X                  |