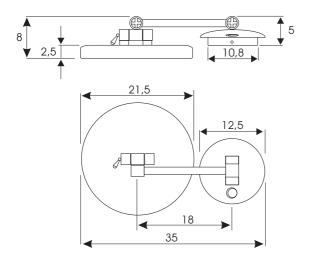

## Cod. 210

- Led magnifying cosmetic mirror
- Entirely made of brass (not iron) to guarantee against rust
- Chrome finishing
- Magnification 3x
- ON/OFF switch
- Led lamps long life without heat emissions
- Led power supply in low voltage 21 V CC
- Double arm with clutch regulation

## **Dimensions**



Measure unit: cm

## **Technical Sheet**

| Functioning                | LED<br>Low power    |
|----------------------------|---------------------|
| Material                   | BRASS<br>(Not iron) |
| Voltage                    | 100/240 V           |
| Frequency                  | 50/60 Hz            |
| Power                      | 2 W                 |
| Liquid protection degree   | IPX4                |
| Electric protection degree | Class II            |
| Wall Installation          | Direct on wall      |
| Quality mark               | C€                  |
| Magnification              | 3X                  |

e-mail: info@comfort2000.com

Http: www.comfort2000.com